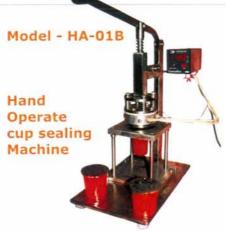

Manual Operate Cup Packaging Machine (rotary Type)

### Find Detailed Product information

This machine is made by stainless steel and machine which is extensively used in factories to pack like Dairy Food product packaging, Curd, Lassi, Youghurt, Juice and mineral water packaging

#### Features :-

- Machine is made by SS
- · Low energy. Low Maintenance
- Perfect Sealing
- · Lead Placing system with sealing die

## TECHNICAL SPECIFICATION:

| Sealing rang             | 100mm dia mtr.    |
|--------------------------|-------------------|
| Power Supply             | Single Phase 500w |
| Digital Temp. Controller | 02 to 400 °C      |
| Heater Size              | 16mm to L-90 mm   |
| Voltage                  | 230 V/5Hz         |
| Machine Size LxWxH       | 400x230x450       |
| Machine Weight           | 15 Kg. Approx     |