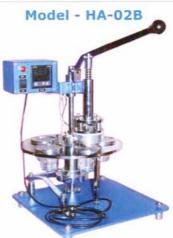

# Model - HA-02C

## **TECHNICAL SPECIFICATION:**

| Sealing rang             | 100mm dia mtr.  |
|--------------------------|-----------------|
| Power Supply             | Single Phase    |
| Digital Temp. Controller | 02 to 400 °C    |
| Heater Size              | 16mm to L-90 mm |
| Voltage                  | 230 V/5Hz       |
| Machine Size LxWxH       | 400x400x500     |
| Machine Weight           | 30 Kg. Approx   |