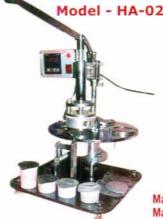

## Manual Operate Cup Sealing Machine (rotary Type)

### Find Detailed Product information

This hand operated electrically heated press sealing machine mode by MS with croom plated and construction parts is powder coated (we can also make in SS as your demand we bring small panel for this machine best packaging for liquid and semi solid products.

### Features :-

- · Fast production
- · Perfect lid placing system
- Simple Process
- · low energy

## **TECHNICAL SPECIFICATION:**

| Sealing rang             | 100mm dia mtr.  |
|--------------------------|-----------------|
| Power Supply             | Single Phase    |
| Digital Temp. Controller | 02 to 400 °C    |
| Heater Size              | 16mm to L-90 mm |
| Voltage                  | 230 V/5Hz       |
| Machine Size LxWxH       | 400x400x500     |
| Machine Weight           | 30 Kg. Approx   |