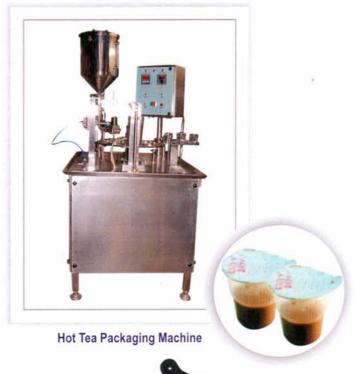

AMAN ENGINEERING WORKS is specialized manufacturer in the cup filling & sealing Machine for Dairy Curd, Yoghurt, Lassi, Juices, Mineral Water, **NON VISCOUS PRODUCTS**, We bring forward broad range of cup packaging like 800 cup Hr. 1600 Cup Hr. 2400 Cup Hr. AMAN ENGINEERING is also Manufactures equipment like Pouch Packaging Machine, Nitrogen Flashing Machine for Wafers, Namkeen, Pulse, Flour etc.

## FEATURES

- Automatic Cup and Glass Liquid Filling, Sealing Machine.
- Fully Mechanical Working.
- ✓ Easy to Operate.
- ✓ Easy to Maintain.

## TECHNICAL SPECIFICATION:

| Machine Capacity       | Minral Water 200 ml 800 - 850 Cups / Hr<br>Curd, Lassi 200 ml 700 - 750 Cups / Hr<br>Curd, Lassi 400 ml 500 - 600 Cups / Hr |  |
|------------------------|-----------------------------------------------------------------------------------------------------------------------------|--|
| No. of Stations        | 5                                                                                                                           |  |
| Cup Size               | 50 to 500 ml                                                                                                                |  |
| Hopper Capacity        | 21 ltr                                                                                                                      |  |
| Power Supply           | 3 Phase 1 Hp x 1440                                                                                                         |  |
| Heater                 | Ø 16 mm x L 90 mm                                                                                                           |  |
| Temparature Controller | 0 to 400 °c (230v x 500w)                                                                                                   |  |
| Filling Timer          | 1 Nos.                                                                                                                      |  |
| Product Contact Parts  | S. S. 304                                                                                                                   |  |
| Machine Dimension      | L x W x H / 36" x 30" x 30"                                                                                                 |  |