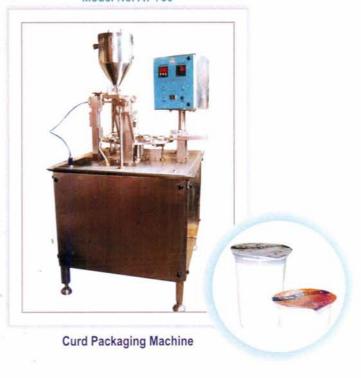

AMAN ENGINEERING WORKS is specialized manufacturer in the cup filling & sealing Machine for Dairy Curd, Yoghurt, Lassi, Juices, Mineral Water, **NON VISCOUS PRODUCTS**, We bring forward broad range of cup packaging like 800 cup Hr. 1600 Cup Hr. 2400 Cup Hr. AMAN ENGINEERING is also Manufactures equipment like Pouch Packaging Machine, Nitrogen Flashing Machine for Wafers, Namkeen, Pulse, Flour etc.

## FEATURES

- Automatic Cup and Glass Liquid Filling, Sealing Machine.
- Fully Mechanical Working.
- ✓ Easy to Operate.
- ✓ Easy to Maintain.

## TECHNICAL SPECIFICATION:

| Machine Capacity       | Minral Water 200 ml 800 - 850 Cups / Hr<br>Curd, Lassi 200 ml 700 - 750 Cups / Hr<br>Curd, Lassi 400 ml 500 - 600 Cups / Hr |  |
|------------------------|-----------------------------------------------------------------------------------------------------------------------------|--|
| No. of Stations        | 5                                                                                                                           |  |
| Cup Size               | 50 to 500 ml                                                                                                                |  |
| Hopper Capacity        | 21 ltr                                                                                                                      |  |
| Power Supply           | 3 Phase 1 Hp x 1440                                                                                                         |  |
| Heater                 | Ø 16 mm x L 90 mm                                                                                                           |  |
| Temparature Controller | 0 to 400 °c (230v x 500w)                                                                                                   |  |
| Filling Timer          | 1 Nos.                                                                                                                      |  |
| Product Contact Parts  | S. S. 304                                                                                                                   |  |
| Machine Dimension      | L x W x H / 36" x 30" x 30"                                                                                                 |  |