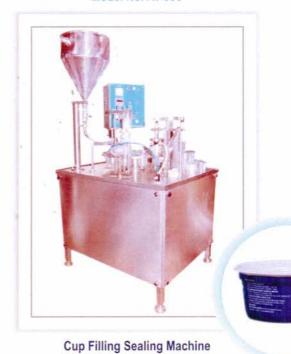

## I Hope that you will Feel Better with my packaging Products

Model No. AT-900

- Model No. AT-850

Juice Cup Packaging Machine

- Easy Pack
- Easy Maintain
- Promote your Business
- Best Quality
- Best Machine
- Best Packaging

## FEATURES

- Automatic Cup and Glass Liquid Filling, Sealing Machine.
- Fully Mechanical Working.
- ✓ Easy to Operate.
- ✓ Easy to Maintain.

## TECHNICAL SPECIFICATION:

| Machine Capacity       | Minral Water 200 ml 800 - 850 Cups / Hr<br>Curd, Lassi 200 ml 700 - 750 Cups / Hr<br>Curd, Lassi 400 ml 500 - 600 Cups / Hr |  |
|------------------------|-----------------------------------------------------------------------------------------------------------------------------|--|
| No. of Stations        | 5                                                                                                                           |  |
| Cup Size               | 50 to 500 ml                                                                                                                |  |
| Hopper Capacity        | 21 ltr                                                                                                                      |  |
| Power Supply           | 3 Phase 1 Hp x 1440                                                                                                         |  |
| Heater                 | Ø 16 mm x L 90 mm                                                                                                           |  |
| Temparature Controller | 0 to 400 °c (230v x 500w)                                                                                                   |  |
| Filling Timer          | 1 Nos.                                                                                                                      |  |
| Product Contact Parts  | S. S. 304                                                                                                                   |  |
| Machine Dimension      | L x W x H / 36" x 30" x 30"                                                                                                 |  |